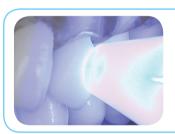

Press the STARLIGHT EXPRESS lightly on the relevant tooth and cure according to the bonding/resin material instructions, approx. 30-40 sec

After curing remove the STARLIGHT EXPRESS carefully with a small tipping motion and reveal your tooth colored button bonded and ready to use.