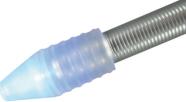

## STARLIGHT EXPRESS®

Clear button and clear-aligner button former with light-polimerisation in pencil-size

This small light-cure pen forms a tooth-colored button quickly and economically.

Simply fill the preformed tip with your light-curing bonding or resin material in syringes and light-cure for a button that is virtually invisible.

## User Instructions

Simply push the button former on the top of the STARLIGHT EXPRESS.

Fill the preformed button former with your light-curing bonding or resin material in a syringe.

Etch the tooth as usual.