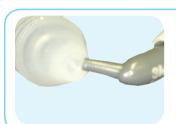

## User Instructions

Simply push the button former on the top of the STARLIGHT EXPRESS.

Fill the preformed button former with your light-curing bonding or resin material in a syringe.

Etch the tooth as usual.