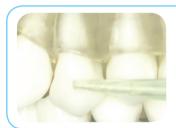

Press the STARLIGHT EXPRESS lightly on the relevant tooth and cure according to the bonding/resin material instructions, approx. 30-40 sec

After curing remove the STARLIGHT EXPRESS carefully with a small tipping motion and reveal your tooth colored button bonded and ready to use.