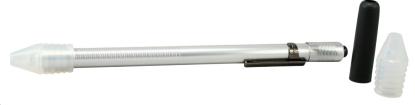

## STARLIGHT EXPRESS®

Clear button and clear-aligner button former with light-polimerisation in pencil-size

This small light-cure pen forms a tooth-colored button quickly and economically.

Simply fill the preformed tip with your light-curing bonding or resin material in syringes and light-cure for a button that is virtually invisible.

- Battery powered for convenience
- Fast and easy to use

- Clear button former
- Clear clear-alianer button former
- Can be also used on most standard light-curing lamps

- Fast curing time with approx.. 30-50 sec
- Economical