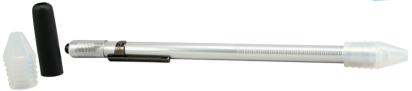

## STARLIGHT EXPRESS®

Clear button and clear-aligner button former with light-polimerisation in pencil-size

This small light-cure pen forms a tooth-colored button quickly and economically.

Simply fill the preformed tip with your light-curing bonding or resin material in syringes and light-cure for a button that is virtually invisible.

- Battery powered for convenience
- Fast and easy to use

- Clear button former
- Clear clear-alianer button former
- Can be also used on most standard light-curing lamps

- Fast curing time with approx.. 30-50 sec
- Economical

## STARLIGHT EXPRESS