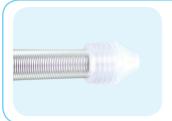

## User Instructions

Simply push the button former on the top of the STARLIGHT EXPRESS.

Fill the preformed button former with your light-curing bonding or resin material in a syringe.

Etch the tooth as usual.

Press the STARLIGHT EXPRESS lightly on the relevant tooth and cure according to the bonding/resin material instructions, approx. 30-40 sec

After curing remove the STARLIGHT EXPRESS carefully with a small tipping motion and reveal your tooth colored button bonded and ready to use.