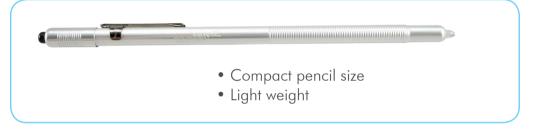

- Battery powered for convenience
- Fast and easy to use

- Clear button former
- Clear clear-alianer button former
- Can be also used on most standard light-curing lamps

- Fast curing time with approx.. 30-50 sec
- Economical

**Bringing German Engineering to Orthodontics** 