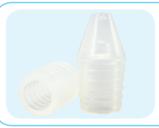

## STARLIGHT EXPRESS®

Clear button and clear-aligner button former with light-polimerisation in pencil-size

This small light-cure pen forms a tooth-colored button quickly and economically.

Simply fill the preformed tip with your light-curing bonding or resin material in syringes and light-cure for a button that is virtually invisible.

- Battery powered for convenience
- Fast and easy to use

- Clear button former
- Clear clear-alianer button former
- Can be also used on most standard light-curing lamps

- Fast curing time with approx.. 30-50 sec
- Economical