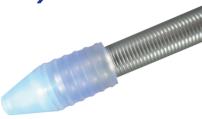

## User Instructions

Simply push the button former on the top of the STARLIGHT EXPRESS.

Fill the preformed button former with your light-curing bonding or resin material in a syringe.

Etch the tooth as usual.

Press the STARLIGHT EXPRESS lightly on the relevant tooth and cure according to the bonding/resin material instructions, approx. 30-40 sec

After curing remove the STARLIGHT EXPRESS carefully with a small tipping motion and reveal your tooth colored button bonded and ready to use.